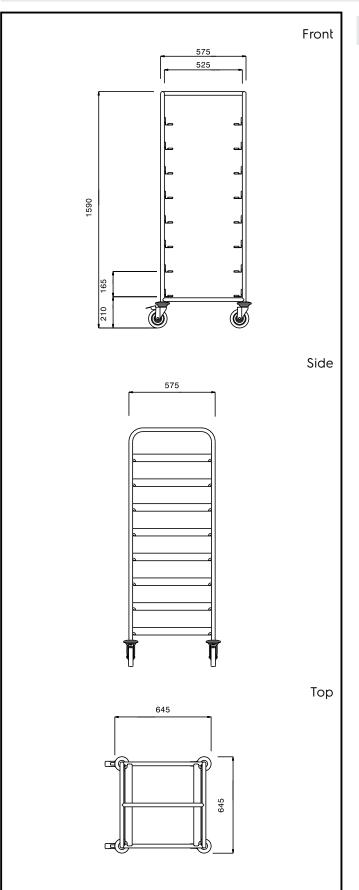

## Key Information:

| External dimensions, Width:  |             |
|------------------------------|-------------|
| 361248 (DRT8)                | 645 mm      |
| External dimensions, Depth:  | 645 mm      |
| External dimensions, Height: | 1590 mm     |
| Wheel material:              | Zinc plated |
| Wheel diameter:              | Ø 125       |
| Net weight:                  | 22 kg       |